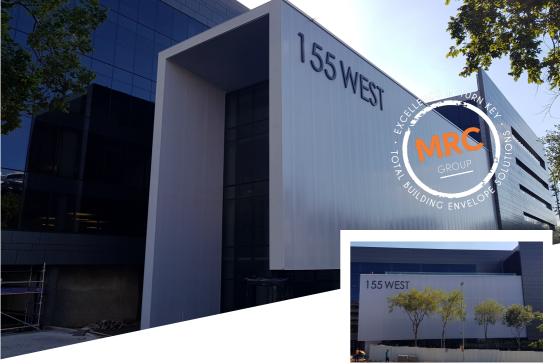

## MULTICELLULAR POLYCARB FAÇADE SOLUTIONS

- Multicellular polycarbonate façade and cladding systems can be laid vertically, horizontally or diagonally.
- Ideal for refurbishment applications.
- Vast range of panels widths and thicknesses up to 75mm to suit spanning requirements.
- Range of different colours, opaque and translucent finishes.
- Both interior & exterior applications.
- Standard lengths up to 12 metres, bespoke lengths can be installed.