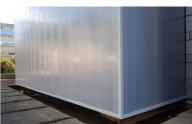

## MULTICELLULAR POLYCARB FAÇADE SOLUTIONS

- Multicellular polycarbonate façade and cladding systems can be laid vertically, horizontally or diagonally.
- Ideal for refurbishment applications.
- Vast range of panels widths and thicknesses up to 75mm to suit spanning requirements.
- Range of different colours, opaque and translucent finishes.
- Both interior & exterior applications.
- Standard lengths up to 12 metres, bespoke lengths can be installed.