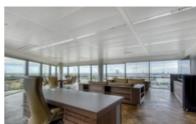

## **EXCELLENCE IN**

**POST CAP METAL CEILINGS** 

- Bespoke Post Cap Metal Ceilings systems from Lindner to suit your project.
- Metal ceiling tiles in a vast range of RAL colours.
- Options of over 200 different perforation patterns to suit acoustic and aesthetic requirements.
- Standard acoustic level of NRC 0.8 with options to customise.
- Metal ceiling tiles are manufactured in a large range of sizes.
- Clip on & hook on versions available.
- System warranty up to 20 years.