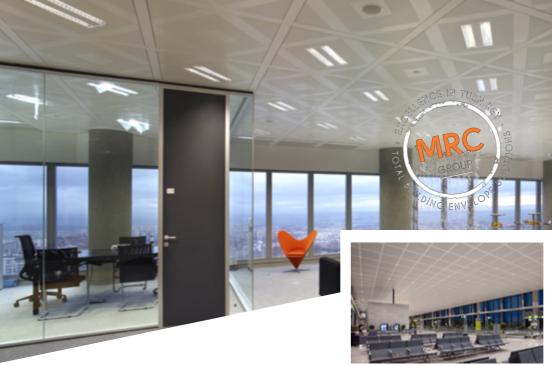

## **EXCELLENCE IN**

**POST CAP METAL CEILINGS** 

- Bespoke Post Cap Metal Ceilings systems from Lindner to suit your project.
- Metal ceiling tiles in a vast range of RAL colours.
- Options of over 200 different perforation patterns to suit acoustic and aesthetic requirements.
- Standard acoustic level of NRC 0.8 with options to customise.
- Metal ceiling tiles are manufactured in a large range of sizes.
- Clip on & hook on versions available.
- System warranty up to 20 years.