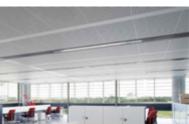

## **EXCELLENCE IN**

**POST CAP METAL CEILINGS** 

- Bespoke Post Cap Metal Ceilings systems from Lindner to suit your project.
- Metal ceiling tiles in a vast range of RAL colours.
- Options of over 200 different perforation patterns to suit acoustic and aesthetic requirements.
- Standard acoustic level of NRC 0.8 with options to customise.
- Metal ceiling tiles are manufactured in a large range of sizes.
- Clip on & hook on versions available.
- System warranty up to 20 years.