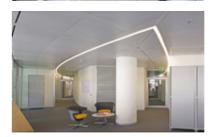

## **EXCELLENCE IN**

**POST CAP METAL CEILINGS** 

- Bespoke Post Cap Metal Ceilings systems from Lindner to suit your project.
- Metal ceiling tiles in a vast range of RAL colours.
- Options of over 200 different perforation patterns to suit acoustic and aesthetic requirements.
- Standard acoustic level of NRC 0.8 with options to customise.
- Metal ceiling tiles are manufactured in a large range of sizes.
- Clip on & hook on versions available.
- System warranty up to 20 years.