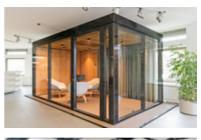

## **EXCELLENCE IN** OFFICE IN A BOX PARTITIONS

- Lindner internal 'office in a box' partition systems.
- De-mountable and can be re-mounted.Acoustic and soundproof options
- available.
- Stencilling, back-painted or etching enamelling partition walls.
- High-quality appearance that creates bright, open spaces
- Lindner systems throughout the world.
- High quality bespoke design installed by MRC Group in South Africa.
- System warranty up to 20 years.