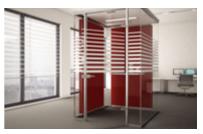

## **EXCELLENCE IN** OFFICE IN A BOX PARTITIONS

- Lindner internal 'office in a box' partition systems.
- De-mountable and can be re-mounted.Acoustic and soundproof options
- available.
- Stencilling, back-painted or etching enamelling partition walls.
- High-quality appearance that creates bright, open spaces
- Lindner systems throughout the world.
- High quality bespoke design installed by MRC Group in South Africa.
- System warranty up to 20 years.