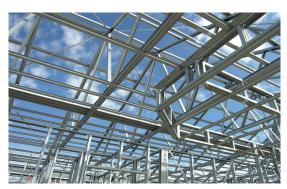

## LIGHTWEIGHT STEEL FRAMES

- Straight pitched & curved trusses.
- Free clear spans up to 40 metres.
- Trusses up to 40% lighter than timber trusses.
- Thermally efficient roof systems can be easily accommodated.
- Complete new build lightweight steel trusses and vertical frames.
- Flat roof refurbishment using the lightweight flat to pitch conversion.
- Factory manufactured trusses or site assembled lightweight steel systems.
- System warranty up to 20 years.