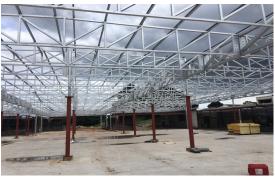

## LIGHTWEIGHT STEEL FRAMES

- Straight pitched & curved trusses.
- Free clear spans up to 40 metres.
- Trusses up to 40% lighter than timber trusses.
- Thermally efficient roof systems can be easily accommodated.
- Complete new build lightweight steel trusses and vertical frames.
- Flat roof refurbishment using the lightweight flat to pitch conversion.
- Factory manufactured trusses or site assembled lightweight steel systems.
- System warranty up to 20 years.