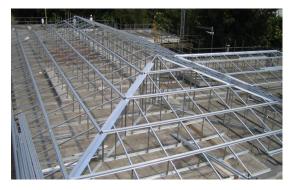

## LIGHTWEIGHT STEEL FRAMES

- Straight pitched & curved trusses.
- Free clear spans up to 40 metres.
- Trusses up to 40% lighter than timber trusses.
- Thermally efficient roof systems can be easily accommodated.
- Complete new build lightweight steel trusses and vertical frames.
- Flat roof refurbishment using the lightweight flat to pitch conversion.
- Factory manufactured trusses or site assembled lightweight steel systems.
- System warranty up to 20 years.