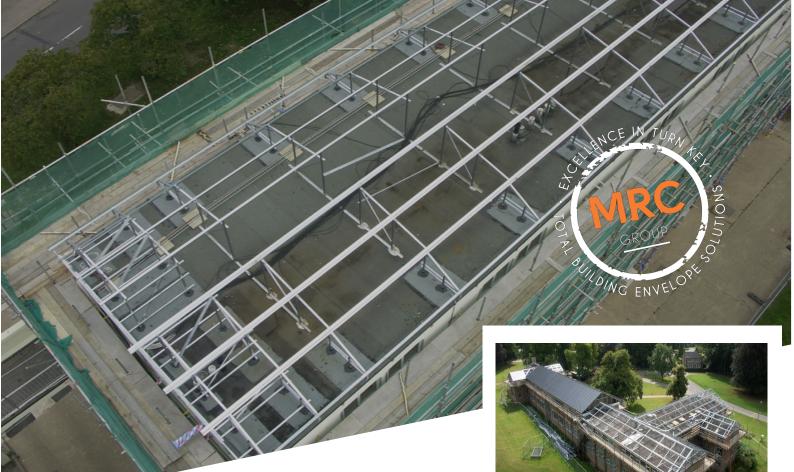

## LIGHTWEIGHT STEEL FRAMES

- Straight pitched & curved trusses.
- Free clear spans up to 40 metres.
- Trusses up to 40% lighter than timber trusses.
- Thermally efficient roof systems can be easily accommodated.
- Complete new build lightweight steel trusses and vertical frames.
- Flat roof refurbishment using the lightweight flat to pitch conversion.
- Factory manufactured trusses or site assembled lightweight steel systems.
- System warranty up to 20 years.