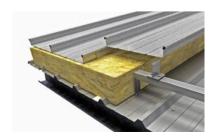

## **EXCELLENCE IN**

'ZIP-UP' ROOF SOLUTIONS

- Aluminium FM Approved FalzRipp®
   'Zip-Up' Standing Seam systems can be applied to roofs or walls with no exposed fixings.
- Manufactured in 0.9 or 1.2mm aluminium with a plain mill or PVDF coloured finish.
- Standard Zip profile is 400mm wide with a 65mm upstand.
- R-Values of up to 10 (m<sup>2</sup>.K/W) achievable.
- Zip sheets can be smooth curved.
- Flashings to penetrations can be welded to mitigate back flashings.
- System warranty up to 20 years