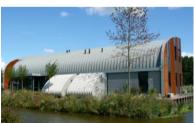

## **EXCELLENCE IN**

'ZIP-UP' ROOF SOLUTIONS

- Aluminium FM Approved FalzRipp®
   'Zip-Up' Standing Seam systems can be applied to roofs or walls with no exposed fixings.
- Manufactured in 0.9 or 1.2mm aluminium with a plain mill or PVDF coloured finish.
- Standard Zip profile is 400mm wide with a 65mm upstand.
- R-Values of up to 10 (m<sup>2</sup>.K/W) achievable.
- Zip sheets can be smooth curved.
- Flashings to penetrations can be welded to mitigate back flashings.
- System warranty up to 20 years