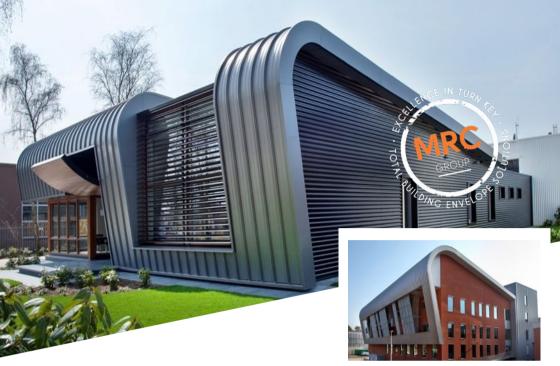

## **EXCELLENCE IN**

'ZIP-UP' ROOF SOLUTIONS

- Aluminium FM Approved FalzRipp®
   'Zip-Up' Standing Seam systems can be applied to roofs or walls with no exposed fixings.
- Manufactured in 0.9 or 1.2mm aluminium with a plain mill or PVDF coloured finish.
- Standard Zip profile is 400mm wide with a 65mm upstand.
- R-Values of up to 10 (m<sup>2</sup>.K/W) achievable.
- Zip sheets can be smooth curved.
- Flashings to penetrations can be welded to mitigate back flashings.
- System warranty up to 20 years