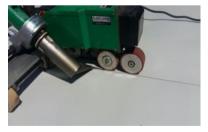

## EXCELLENCE IN SINGLE-PLY OVER TORCH-ON

- Laid over existing bitumen torch-on waterproofing membranes without stripping.
- Screw fixed through the existing torchon waterproofing into the structure.
- Hot air welded laps ensures the whole system has no exposed fixings.
- Choice of thicknesses either 1.2 or 1.5mm thick.
- Penetrations, up-stands and joints hot air welded to the single-ply membrane roof.
- Large areas can be installed quickly.
- System warranty up to 20 years.