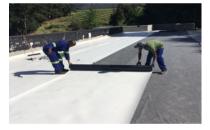

## EXCELLENCE IN SINGLE-PLY OVER TORCH-ON

- Laid over existing bitumen torch-on waterproofing membranes without stripping.
- Screw fixed through the existing torchon waterproofing into the structure.
- Hot air welded laps ensures the whole system has no exposed fixings.
- Choice of thicknesses either 1.2 or 1.5mm thick.
- Penetrations, up-stands and joints hot air welded to the single-ply membrane roof.
- Large areas can be installed quickly.
- System warranty up to 20 years.