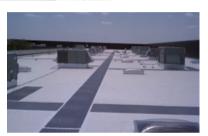

## EXCELLENCE IN SINGLE-PLY OVER TORCH-ON

- Laid over existing bitumen torch-on waterproofing membranes without stripping.
- Screw fixed through the existing torchon waterproofing into the structure.
- Hot air welded laps ensures the whole system has no exposed fixings.
- Choice of thicknesses either 1.2 or 1.5mm thick.
- Penetrations, up-stands and joints hot air welded to the single-ply membrane roof.
- Large areas can be installed quickly.
- System warranty up to 20 years.