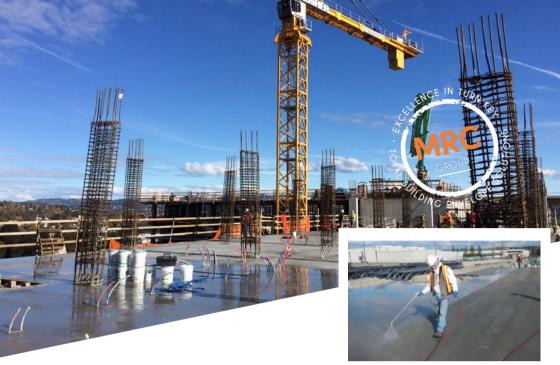

## CONCRETE PROTECTION

- Spray-Lock Concrete Protection® SCP 743 is a Colloidal Nano Silica product.
- Spray applied system that is engineered to penetrate up to120mm of 25 MPa concrete, depending on porosity.
- Purges contaminants within the concrete and fills the capillaries.
- Applied to Green or Existing Concrete structures or components.
- Protects embedded reinforcing steel.
- Rejuvenates concrete capillary and pore structure.
- Improves resistance to chemical and environmental attack.