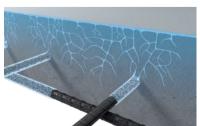

## CONCRETE PROTECTION

- Spray-Lock Concrete Protection® SCP 743 is a Colloidal Nano Silica product.
- Spray applied system that is engineered to penetrate up to120mm of 25 MPa concrete, depending on porosity.
- Purges contaminants within the concrete and fills the capillaries.
- Applied to Green or Existing Concrete structures or components.
- Protects embedded reinforcing steel.
- Rejuvenates concrete capillary and pore structure.
- Improves resistance to chemical and environmental attack.