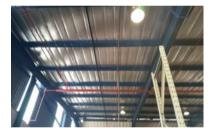

## **EXCELLENCE IN** INSULATED ROOF SOLUTIONS

- Compressed faced insulation between straining wires and roof sheeting.
- Thickness of insulation ranges from 50 to 100mm. Insulation thicker than 100mm is not advisable without a spacer system.
- Foil, white / coloured facings available.
- Compression of insulation may lose up to 72% of the stated uncompressed thermal performance, therefore these systems may not achieve SANS 10400-XA without additional thermal solutions.