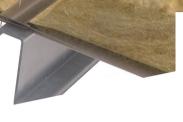

## **EXCELLENCE IN** INSULATED ROOF SOLUTIONS

- Compressed faced insulation between straining wires and roof sheeting.
- Thickness of insulation ranges from 50 to 100mm. Insulation thicker than 100mm is not advisable without a spacer system.
- Foil, white / coloured facings available.
- Compression of insulation may lose up to 72% of the stated uncompressed thermal performance, therefore these systems may not achieve SANS 10400-XA without additional thermal solutions.