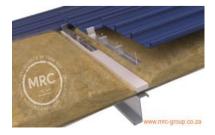

## **EXCELLENCE IN** INSULATED ROOF SOLUTIONS

- Compressed faced insulation between straining wires and roof sheeting.
- Thickness of insulation ranges from 50 to 100mm. Insulation thicker than 100mm is not advisable without a spacer system.
- Foil, white / coloured facings available.
- Compression of insulation may lose up to 72% of the stated uncompressed thermal performance, therefore these systems may not achieve SANS 10400-XA without additional thermal solutions.