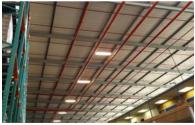

## **EXCELLENCE IN** INSULATED ROOF SOLUTIONS

- Compressed faced insulation between straining wires and roof sheeting.
- Thickness of insulation ranges from 50 to 100mm. Insulation thicker than 100mm is not advisable without a spacer system.
- Foil, white / coloured facings available.
- Compression of insulation may lose up to 72% of the stated uncompressed thermal performance, therefore these systems may not achieve SANS 10400-XA without additional thermal solutions.