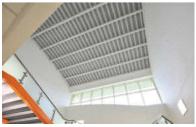

## **EXCELLENCE IN** ACOUSTIC ROOF SOLUTIONS

- Acoustic roof systems that absorb up to 90% of internal reverberated sound.
- Range of different roof sheets to suit the design brief.
- Perforated liner sheet with a range of perforation patterns & aperture sizes.
- Acoustic resin bonded slabs with tissue facing can be laid in the trough of the liner sheet or across the top of the crown.
- 'Built-up' roof systems provide a weighted sound reduction of 40dB from outside sound.