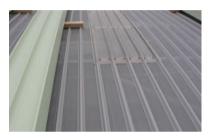

## **EXCELLENCE IN** ACOUSTIC ROOF SOLUTIONS

- Acoustic roof systems that absorb up to 90% of internal reverberated sound.
- Range of different roof sheets to suit the design brief.
- Perforated liner sheet with a range of perforation patterns & aperture sizes.
- Acoustic resin bonded slabs with tissue facing can be laid in the trough of the liner sheet or across the top of the crown.
- 'Built-up' roof systems provide a weighted sound reduction of 40dB from outside sound.