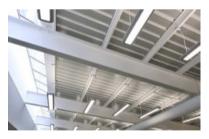

## **EXCELLENCE IN** ACOUSTIC ROOF SOLUTIONS

- Acoustic roof systems that absorb up to 90% of internal reverberated sound.
- Range of different roof sheets to suit the design brief.
- Perforated liner sheet with a range of perforation patterns & aperture sizes.
- Acoustic resin bonded slabs with tissue facing can be laid in the trough of the liner sheet or across the top of the crown.
- 'Built-up' roof systems provide a weighted sound reduction of 40dB from outside sound.