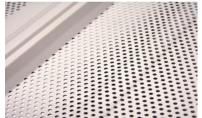

## **EXCELLENCE IN** ACOUSTIC ROOF SOLUTIONS

- Acoustic roof systems that absorb up to 90% of internal reverberated sound.
- Range of different roof sheets to suit the design brief.
- Perforated liner sheet with a range of perforation patterns & aperture sizes.
- Acoustic resin bonded slabs with tissue facing can be laid in the trough of the liner sheet or across the top of the crown.
- 'Built-up' roof systems provide a weighted sound reduction of 40dB from outside sound.