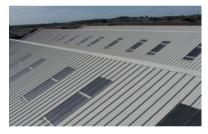

## **EXCELLENCE IN** GRP ROOFLIGHT SOLUTIONS

- Manufactured from Glass Reinforced Polyester from 1 to 2.4 kg / m<sup>2</sup>.
- Non-Fragile Class B system is stronger than the polycarbonate equivalent.
- Minimal thermal expansion compared to polycarbonates that can distort.
- Up to 85% light transmission.
- Roof and wall applications.
- High impact resistance and tensile strength.
- Single & built up systems available.
- Guarantees up to 20 years.