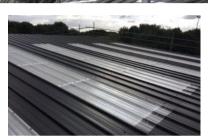

## **EXCELLENCE IN** GRP ROOFLIGHT SOLUTIONS

- Manufactured from Glass Reinforced Polyester from 1 to 2.4 kg / m<sup>2</sup>.
- Non-Fragile Class B system is stronger than the polycarbonate equivalent.
- Minimal thermal expansion compared to polycarbonates that can distort.
- Up to 85% light transmission.
- Roof and wall applications.
- High impact resistance and tensile strength.
- Single & built up systems available.
- Guarantees up to 20 years.