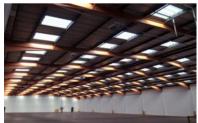

## **EXCELLENCE IN** GRP ROOFLIGHT SOLUTIONS

- Manufactured from Glass Reinforced Polyester from 1 to 2.4 kg / m<sup>2</sup>.
- Non-Fragile Class B system is stronger than the polycarbonate equivalent.
- Minimal thermal expansion compared to polycarbonates that can distort.
- Up to 85% light transmission.
- Roof and wall applications.
- High impact resistance and tensile strength.
- Single & built up systems available.
- Guarantees up to 20 years.