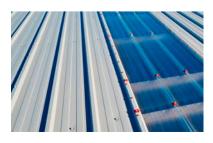

## **EXCELLENCE IN** GRP ROOFLIGHT SOLUTIONS

- Manufactured from Glass Reinforced Polyester from 1 to 2.4 kg / m<sup>2</sup>.
- Non-Fragile Class B system is stronger than the polycarbonate equivalent.
- Minimal thermal expansion compared to polycarbonates that can distort.
- Up to 85% light transmission.
- Roof and wall applications.
- High impact resistance and tensile strength.
- Single & built up systems available.
- Guarantees up to 20 years.