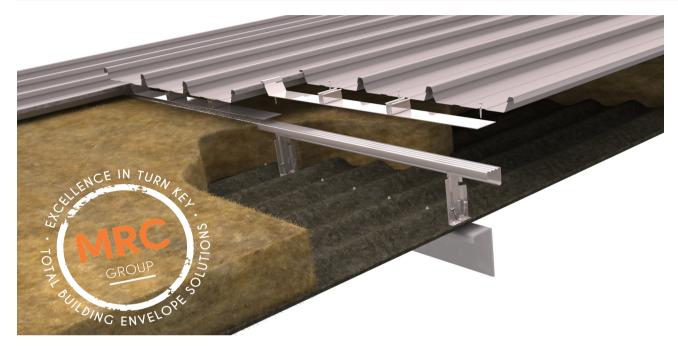

# MRC GROUP - 'SECRET FIX' OVER-ROOFING SYSTEM



## **GUARANTEES / WARRANTIES**



The 'Guardian' System Warranty covers the roof system, junctions points AND perimeter details for:

- Design
- Materials
- Workmanship
- Maintenance



All the above are for the SAME length of term i.e. the workmanship & maintenance match the same length of term as the product guarantee.

The length of term is determined by the product guarantee of the roof sheeting and its location.

Typically metal roof systems are up to 20 years.









#### **RIDGE**

- Flashing Gauge 0.8mm
- · Total Girth 840mm
- Serrated Closure
- Polyclosure
- Mastic Seal to Polyclosure
- Turn Up of Roof Sheet

## HEADWALL

- Flashing Gauge 0.8mm
- Total Girth 840mm
- Serrated Closure
- Polyclosure
- Mastic Seal to Polyclosure
- Turn Up of Roof Sheet

### **SIDEWALL**

- Flashin