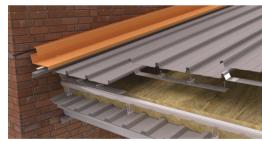

### **SIDEWALL**

- Flashing Gauge 0.55mm
- Separate Support Zed
- Isolating Sealant Tape
- Metal Counter Flashing
- Angled Return
- · Height Overall min. 150mm

## **BARGE**

- Flashing Gauge 0.55mm
- Separate Support Zed
- Isolating Sealant Tape

www.mrc-group.co.za info@mrc-group.co.za