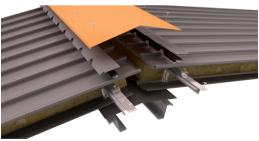

#### **RIDGE**

- Flashing Gauge 0.8mm
- · Total Girth 840mm
- Serrated Closure
- Polyclosure
- Mastic Seal to Polyclosure
- Turn Up of Roof Sheet

## HEADWALL

- Flashing Gauge 0.8mm
- Total Girth 840mm
- Serrated Closure
- Polyclosure
- Mastic Seal to Polyclosure
- Turn Up of Roof Sheet