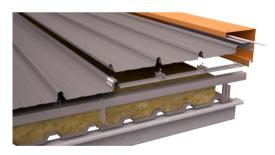

# MRC GROUP - 'SECRET FIX' OVER-ROOFING SYSTEM



## **GUARANTEES / WARRANTIES**



The 'Guardian' System Warranty covers the roof system, junctions points AND perimeter details for:

- Design
- Materials
- Workmanship
- Maintenance



All the above are for the SAME length of term i.e. the workmanship & maintenance match the same length of term as the product guarantee.

The length of term is determined by the product guarantee of the roof sheeting and its location.

Typically metal roof systems are up to 20 years.









#### **RIDGE**

- Flashing Gauge 0.8mm
- · Total Girth 840mm
- Serrated Closure
- Polyclosure
- Mastic Seal to Polyclosure
- Turn Up of Roof Sheet

## HEADWALL

- Flashing Gauge 0.8mm
- Total Girth 840mm
- Serrated Closure
- Polyclosure
- Mastic Seal to Polyclosure
- Turn Up of Roof Sheet

### **SIDEWALL**

- Flashing Gauge 0.55mm
- Separate Support Zed
- Isolating Sealant Tape
- Metal Counter Flashing
- Angled Return
- · Height Overall min. 150mm

## **BARGE**

- Flashing Gauge 0.55mm
- Separate Support Zed
- Isolating Sealant Tape

www.mrc-group.co.za info@mrc-group.co.za