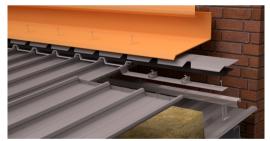

### **SIDEWALL**

- Flashing Gauge 0.55mm
- Separate Support Zed
- Isolating Sealant Tape
- Metal Counter Flashing
- Angled Return
- · Height Overall min. 150mm

## **BARGE**

- Flashing Gauge 0.55mm
- Separate Support Zed
- Isolating Sealant Tape

www.mrc-group.co.za info@mrc-group.co.za