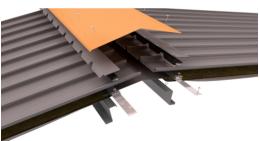

#### **RIDGE**

- Flashing Gauge 0.8mm
- Total Girth 840mm
- Serrated Closure
- Polyclosure
- Mastic Seal to Polyclosure
- Turn Up of Roof Sheet

## HEADWALL

- Flashing Gauge 0.8mm
- Total Girth 840mm
- Serrated Closure
- Polyclosure
- Mastic Seal to Polyclosure
- Turn Up of Roof Sheet