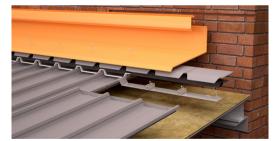

## HEADWALL

- Flashing Gauge 0.8mm
- Total Girth 840mm
- Serrated Closure
- Polyclosure
- Mastic Seal to Polyclosure
- Turn Up of Roof Sheet