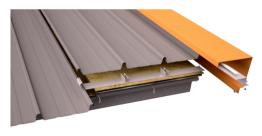

# MRC GROUP - 'SECRET FIX' INSULATED ROOF SYSTEM



### **GUARANTEES / WARRANTIES**



The 'Guardian' System Warranty covers the roof system, junctions points AND perimeter details for:

- Design
- Materials
- Workmanship
- Maintenance



All the above are for the SAME length of term i.e. the workmanship & maintenance match the same length of term as the product guarantee.

The length of term is determined by the product guarantee of the roof sheeting and its location.

Typically metal roof systems are up to 20 years.









#### **RIDGE**

- Flashing Gauge 0.8mm
- Total Girth 840mm
- Serrated Closure
- Polyclosure
- Mastic Seal to Polyclosure
- Turn Up of Roof Sheet

## HEADWALL

- Flashing Gauge 0.8mm
- Total Girth 840mm
- Serrated Closure
- Polyclosure
- Mastic Seal to Polyclosure
- Turn Up of Roof Sheet

### **SIDEWALL**

- Flashing Gauge 0.55mm
- Separate Support Zed
- Isolating Sealant Tape
- Metal Counter Flashing
- Angled Return
- · Height Overall min. 150mm

### **BARGE**

- Flashing Gauge 0.55mm
- Separate Support Zed
- Isolating Sealant Tape

www.mrc-group.co.za info@mrc-group.co.za

© Copyright 2015 MRC GROUP Copying or reproduction of theses material are strictly prohibited