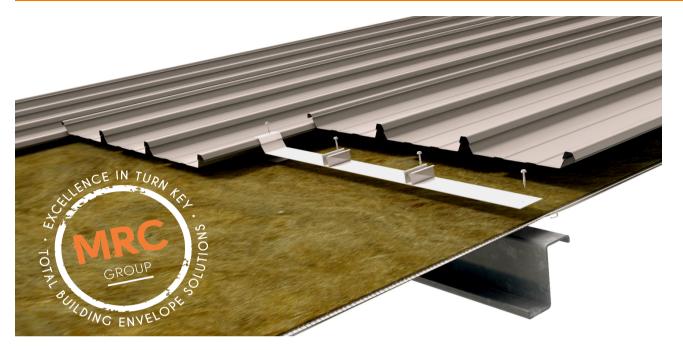

# MRC GROUP - 'SECRET FIX' INSULATED ROOF SYSTEM



### **GUARANTEES / WARRANTIES**



The 'Guardian' System Warranty covers the roof system, junctions points AND perimeter details for:

- Design
- Materials
- Workmanship
- Maintenance



All the above are for the SAME length of term i.e. the workmanship & maintenance match the same length of term as the product guarantee.

The length of term is determined by the product guarantee of the roof sheeting and its location.

Typically metal roof systems are up to 20 years.









#### **RIDGE**

- Flashing Gauge 0.8mm
- Total Girth 840mm
- Serrated Closure
- Polyclosure
- Mastic Seal to Polyclosure
- Turn Up of Roof Sheet

## HEADWALL

- Flashing Gauge 0.8mm
- Total Girth 840mm
- Serrated Closure
- Polyclosure
- Mastic Seal to Polyclosure
- Turn Up of Roof Sheet

### **SIDEWALL**

- Flashing