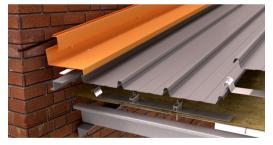

### **SIDEWALL**

- Flashing Gauge 0.55mm
- Separate Support Zed
- Isolating Sealant Tape
- Metal Counter Flashing
- Angled Return
- · Height Overall min. 150mm

### **BARGE**

- Flashing Gauge 0.55mm
- Separate Support Zed
- Isolating Sealant Tape

www.mrc-group.co.za info@mrc-group.co.za

© Copyright 2015 MRC GROUP Copying or reproduction of theses material are strictly prohibited