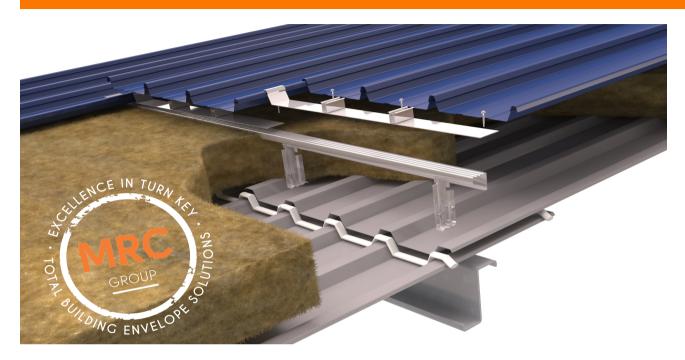

# MRC GROUP - 'SECRET FIX' BUILT UP ROOF SYSTEM



## **GUARANTEES / WARRANTIES**



The 'Guardian' System Warranty covers the roof system, junctions points AND perimeter details for:

- Design
- Materials
- Workmanship
- Maintenance



All the above are for the SAME length of term i.e. the workmanship & maintenance match the same length of term as the product guarantee.

The length of term is determined by the product guarantee of the roof sheeting and its location.

Typically metal roof systems are up to 20 years.









#### **RIDGE**

- Flashing Gauge 0.8mm
- · Total Girth 840mm
- Serrated Closure
- Polyclosure
- Mastic Seal to Polyclosure
- Turn Up of Roof Sheet

## **HEADWALL**

- Flashing Gauge 0.8mm
- Total Girth 840mm
- Serrated Closure
- Polyclosure
- Mastic Seal to Polyclosure
- Turn Up of Roof Sheet

#### **SIDEWALL**

- Fl