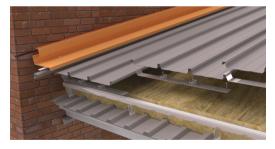

#### **SIDEWALL**

- Flashing Gauge 0.55mm
- Separate Support Zed
- Isolating Sealant Tape
- Metal Counter Flashing
- Angled Return
- · Height Overall min. 150mm

### **BARGE**

- Flashing Gauge 0.55mm
- Separate Support Zed
- Isolating Sealant Tape

www.mrc-group.co.za info@mrc-group.co.za