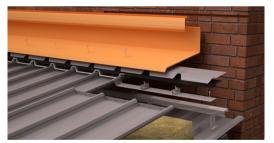

#### **SIDEWALL**

- Flashing Gauge 0.55mm
- Separate Support Zed
- Isolating Sealant Tape
- Metal Counter Flashing
- Angled Return
- · Height Overall min. 150mm

### **BARGE**

- Flashing Gauge 0.55mm
- Separate Support Zed
- Isolating Sealant Tape

www.mrc-group.co.za info@mrc-group.co.za