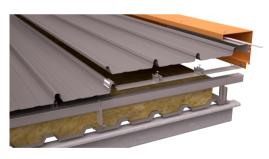

# MRC GROUP - 'SECRET FIX' BUILT UP ROOF SYSTEM



## **GUARANTEES / WARRANTIES**



The 'Guardian' System Warranty covers the roof system, junctions points AND perimeter details for:

- Design
- Materials
- Workmanship
- Maintenance



All the above are for the SAME length of term i.e. the workmanship & maintenance match the same length of term as the product guarantee.

The length of term is determined by the product guarantee of the roof sheeting and its location.

Typically metal roof systems are up to 20 years.









#### **RIDGE**

- Flashing Gauge 0.8mm
- · Total Girth 840mm
- Serrated Closure
- Polyclosure
- Mastic Seal to Polyclosure
- Turn Up of Roof Sheet

## **HEADWALL**

- Flashing Gauge 0.8mm
- Total Girth 840mm
- Serrated Closure
- Polyclosure
- Mastic Seal to Polyclosure
- Turn Up of Roof Sheet

#### **SIDEWALL**

- Flashing Gauge 0.55mm
- Separate Support Zed
- Isolating Sealant Tape
- Metal Counter Flashing
- Angled Return
- · Height Overall min. 150mm

### **BARGE**

- Flashing Gauge 0.55mm
- Separate Support Zed
- Isolating Sealant Tape

www.mrc-group.co.za info@mrc-group.co.za