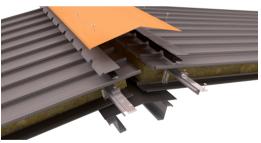

#### **RIDGE**

- Flashing Gauge 0.8mm
- · Total Girth 840mm
- Serrated Closure
- Polyclosure
- Mastic Seal to Polyclosure
- Turn Up of Roof Sheet

## **HEADWALL**

- Flashing Gauge 0.8mm
- Total Girth 840mm
- Serrated Closure
- Polyclosure
- Mastic Seal to Polyclosure
- Turn Up of Roof Sheet