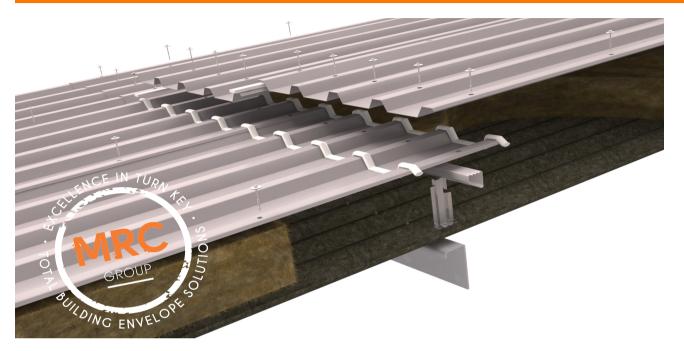

# MRC GROUP - 'PIERCED FIX' OVER-ROOFING SYSTEM



## **GUARANTEES / WARRANTIES**



The 'Guardian' System Warranty covers the roof system, junctions points AND perimeter details for:

- Design
- Materials
- Workmanship
- Maintenance



All the above are for the SAME length of term i.e. the workmanship & maintenance match the same length of term as the product guarantee.

The length of term is determined by the product guarantee of the roof sheeting and its location.

Typically metal roof systems are up to 20 years.









### **RIDGE**

- Flashing Gauge 0.8mm
- Total Girth 840mm
- Serrated Closure
- Polyclosure
- Mastic Seal to Polyclosure
- Turn Up of Roof Sheet

## **HEADWALL**

- Flashing Gauge 0.8mm
- Total Girth 840mm
- Serrated Closure
- Polyclosure
- Mastic Seal to Polyclosure
- Turn Up of Roof Sheet

### **SIDEWALL**

- Flashi