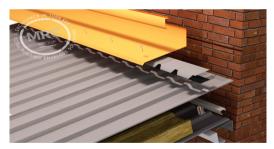

## **HEADWALL**

- Flashing Gauge 0.8mm
- Total Girth 840mm
- Serrated Closure
- Polyclosure
- Mastic Seal to Polyclosure
- Turn Up of Roof Sheet