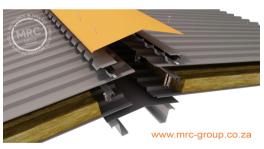

# MRC GROUP - 'PIERCED FIX' OVER-ROOFING SYSTEM



## **GUARANTEES / WARRANTIES**



The 'Guardian' System Warranty covers the roof system, junctions points AND perimeter details for:

- Design
- Materials
- Workmanship
- Maintenance



All the above are for the SAME length of term i.e. the workmanship & maintenance match the same length of term as the product guarantee.

The length of term is determined by the product guarantee of the roof sheeting and its location.

Typically metal roof systems are up to 20 years.









### **RIDGE**

- Flashing Gauge 0.8mm
- Total Girth 840mm
- Serrated Closure
- Polyclosure
- Mastic Seal to Polyclosure
- Turn Up of Roof Sheet

## **HEADWALL**

- Flashing Gauge 0.8mm
- Total Girth 840mm
- Serrated Closure
- Polyclosure
- Mastic Seal to Polyclosure
- Turn Up of Roof Sheet

### **SIDEWALL**

- Flashing Gauge 0.55mm
- Cover minimum of 2 ribs
- Isolating Sealant Tape
- Metal Counter Flashing
- Angled Return
- · Height Overall min. 150mm

## **BARGE**

- Flashing Gauge 0.55mm
- Cover a minimum of 2 ribs
- Isolating Sealant Tape

www.mrc-group.co.za info@mrc-group.co.za