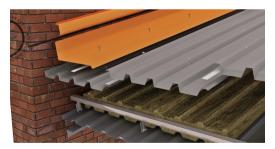

## **HEADWALL**

- Flashing Gauge 0.8mm
- Total Girth 840mm
- Serrated Closure
- Polyclosure
- Mastic Seal to Polyclosure
- Turn Up of Roof Sheet