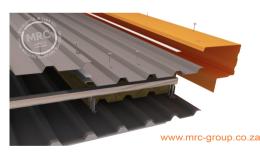

### **RIDGE**

- Flashing Gauge 0.8mm
- Total Girth 840mm
- Serrated Closure
- Polyclosure
- Mastic Seal to Polyclosure
- Turn Up of Roof Sheet