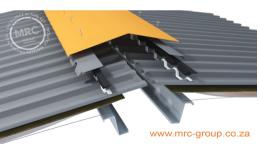

#### **RIDGE**

- Flashing Gauge 0.8mm
- Total Girth 840mm
- Serrated Closure
- Polyclosure
- Mastic Seal to Polyclosure
- Turn Up of Roof Sheet