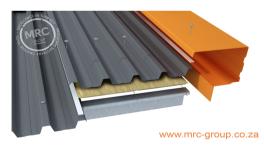

#### **RIDGE**

- Flashing Gauge 0.8mm
- Total Girth 840mm
- Serrated Closure
- Polyclosure
- Mastic Seal to Polyclosure
- Turn Up of Roof Sheet