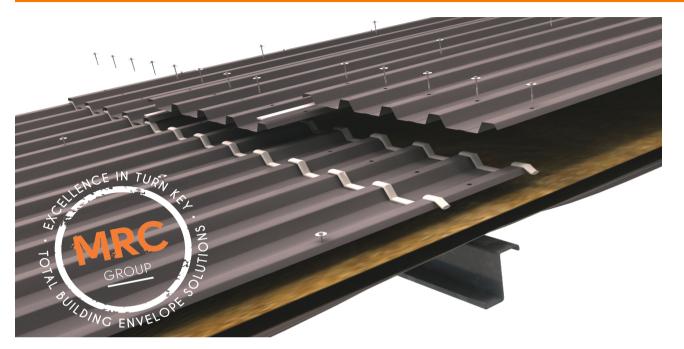

# MRC GROUP - 'PIERCED FIX' INSULATED ROOF SYSTEM

#### **RIDGE**

- Flashing Gauge 0.8mm
- Total Girth 840mm
- Serrated Closure
- Polyclosure
- Mastic Seal to Polyclosure
- Turn Up of Roof Sheet