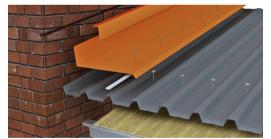

## **SIDEWALL**

- Flashing Gauge 0.55mm
- Cover minimum of 2 ribs
- Isolating Sealant Tape
- Metal Counter Flashing
- Angled Return
- · Height Overall min. 150mm

## **BARGE**

- Flashing Gauge 0.55mm
- Cover a minimum of 2 ribs
- Isolating Sealant Tape

www.mrc-group.co.za info@mrc-group.co.za