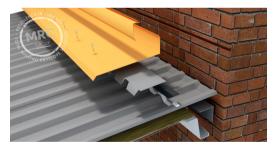

# **HEADWALL**

- Flashing Gauge 0.8mm
- Total Girth 840mm
- Serrated Closure
- Polyclosure
- Mastic Seal to Polyclosure
- Turn Up of Roof Sheet