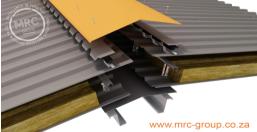

# **MRC GROUP - 'PIERCED FIX' BUILT UP ROOF SYSTEM**



### **GUARANTEES / WARRANTIES**



The 'Guardian' System Warranty covers the roof system, junctions points AND perimeter details for:

- Design
- **Materials**
- Workmanship
- Maintenance

All the above are for the SAME length of term i.e. the workmanship & maintenance match the same length of term as the product guarantee.

The length of term is determined by the product guarantee of the roof sheeting and its location. Typically metal roof systems are up to 20 years.



#### RIDGE

- Flashing Gauge 0.8mm
- **Total Girth 840mm**
- **Serrated Closure**
- Polyclosure
- **Mastic Seal to Polyclosure**
- Turn Up of Roof Sheet



## **HEADWALL**

- Flashing Gauge 0.8mm
- **Total Girth 840mm**
- Serrated Closure
- Polyclosure
- **Mastic Seal to Polyclosure**
- Turn Up of Roof Sheet



#### **SIDEWALL**

- Flashing Gauge 0.55mm
- Cover minimum of 2 ribs
- **Isolating Sealant Tape**
- Metal Counter Flashing
- **Angled Return**
- Height Overall min. 150mm





www.mrc-group.co.za

- Flashing Gauge 0.55mm
- Cover a minimum of 2 ribs
- **Isolating Sealant Tape**

www.mrc-group.co.za info@mrc-group.co.za

© Copyright 2015 MRC GROUP Copying or reproduction of theses material are strictly prohibited