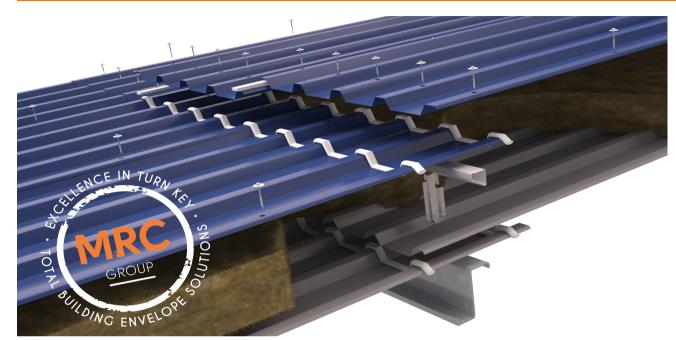

# **MRC GROUP - 'PIERCED FIX' BUILT UP ROOF SYSTEM**

### **GUARANTEES / WARRANTIES**

The 'Guardian' System Warranty covers the roof system, junctions points AND perimeter details for:

- Design
- **Materials**
- Workmanship
- Maintenance

All the above are for the SAME length of term i.e. the workmanship & maintenance match the same length of term as the product guarantee.

The length of term is determined by the product guarantee of the roof sheeting and its location. Typically metal roof systems are up to 20 years.