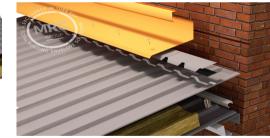

# **MRC GROUP - 'PIERCED FIX' BUILT UP ROOF SYSTEM**



### **GUARANTEES / WARRANTIES**



The 'Guardian' System Warranty covers the roof system, junctions points AND perimeter details for:

- Design
- **Materials**
- Workmanship
- Maintenance

All the above are for the SAME length of term i.e. the workmanship & maintenance match the same length of term as the product guarantee.

The length of term is determined by the product guarantee of the roof sheeting and its location. Typically metal roof systems are up to 20 years.



#### RIDGE

- Flashing Gauge 0.8mm
- **Total Girth 840mm**
- **Serrated Closure**
- Polyclosure
- **Mastic Seal to Polyclosure**
- Turn Up of Roof Sheet



## **HEADWALL**

- Flashing Gauge 0.8mm
- **Total Girth 840mm**
- Serrated Closure
- Polyclosure
- **Mastic Seal to Polyclosure**
- Turn Up of Roof Sheet



#### **SIDEWALL**

- Flashing Gauge 0.55mm
- Cover minimum of 2 ribs
- **Isolating Sealant Tape**
- Metal Counter Flashing
- **Angled Return**
- Height Overall min. 150mm





www.mrc-group.co.za

- Flashing Gauge 0.55mm
- Cover a minimum of 2 ribs
- **Isolating Sealant Tape**

www.mrc-group.co.za info@mrc-group.co.za

© Copyright 2015 MRC GROUP Copying or reproduction of theses material are strictly prohibited