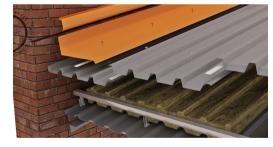

SYSTEM**



### **GUARANTEES / WARRANTIES**



The 'Guardian' System Warranty covers the roof system, junctions points AND perimeter details for:

- Design
- **Materials**
- Workmanship
- Maintenance

All the above are for the SAME length of term i.e. the workmanship & maintenance match the same length of term as the product guarantee.

The length of term is determined by the product guarantee of the roof sheeting and its location. Typically metal roof systems are up to 20 years.



#### RIDGE

- Flashing Gauge 0.8mm
- **Total Girth 840mm**
- **Serrated Closure**
- Polyclosure
- **Mastic Seal to Polyclosure**
- Turn Up of Roof Sheet



## **HEADWALL**

- Flashing Gauge 0.8mm
- **Total Girth 840mm**
- Serrated Closure
- Polyclosure
- **Mastic Seal to Polyclosure**
- Turn Up of Roof Sheet



#### **SIDEWALL**

- Flashing Gauge 0.55mm
- Cover minimum of 2 ribs
- **Isolating Sealant Tape**
- Metal Counter Flashing
- **Angled Return**
- Height Overall min. 150mm





www.mrc-group.co.za

- Flashing Gauge 0.55mm
- Cover a minimum of 2 ribs
- **Isolating Sealant Tape**

www.mrc-group.co.za info@mrc-group.co.za

© Copyright 2015 MRC GROUP Copying or reproduction of theses material are strictly prohibited