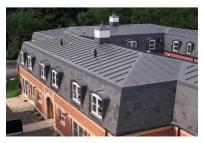

## EXCELLENCE IN SINGLE-PLY ROOFS WITH SEAMS

- Ideal for highly visible roofs with multiple penetrations or openings.
- Screw fixed or fully adhered installations.
- Hot air welded laps ensures the whole system has no exposed fixings.
- Range of R-Values can be achieved.
- Zinc and copper affect colours depending on quantity.
- Choice of thicknesses either 1.2 or 1.5mm thick with welded seams.
- Ideal for new build or refurbishment.
- Large areas can be installed quickly.
- Penetrations, up-stands and joints hot air welded to the single-ply membrane roof.
- System warranty up to 20 years.