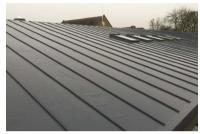

## EXCELLENCE IN SINGLE-PLY ROOFS WITH SEAMS

- Ideal for highly visible roofs with multiple penetrations or openings.
- Screw fixed or fully adhered installations.
- Hot air welded laps ensures the whole system has no exposed fixings.
- Range of R-Values can be achieved.
- Zinc and copper affect colours depending on quantity.
- Choice of thicknesses either 1.2 or 1.5mm thick with welded seams.
- Ideal for new build or refurbishment.
- Large areas can be installed quickly.
- Penetrations, up-stands and joints hot air welded to the single-ply membrane roof.
- System warranty up to 20 years.