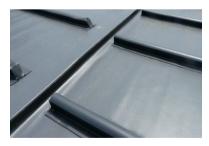

## EXCELLENCE IN SINGLE-PLY ROOFS WITH SEAMS

- Ideal for highly visible roofs with multiple penetrations or openings.
- Screw fixed or fully adhered installations.
- Hot air welded laps ensures the whole system has no exposed fixings.
- Range of R-Values can be achieved.
- Zinc and copper affect colours depending on quantity.
- Choice of thicknesses either 1.2 or 1.5mm thick with welded seams.
- Ideal for new build or refurbishment.
- Large areas can be installed quickly.
- Penetrations, up-stands and joints hot air welded to the single-ply membrane roof.
- System warranty up to 20 years.