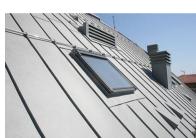

## EXCELLENCE IN SINGLE-PLY ROOFS WITH SEAMS

- Ideal for highly visible roofs with multiple penetrations or openings.
- Screw fixed or fully adhered installations.
- Hot air welded laps ensures the whole system has no exposed fixings.
- Range of R-Values can be achieved.
- Zinc and copper affect colours depending on quantity.
- Choice of thicknesses either 1.2 or 1.5mm thick with welded seams.
- Ideal for new build or refurbishment.
- Large areas can be installed quickly.
- Penetrations, up-stands and joints hot air welded to the single-ply membrane roof.
- System warranty up to 20 years.