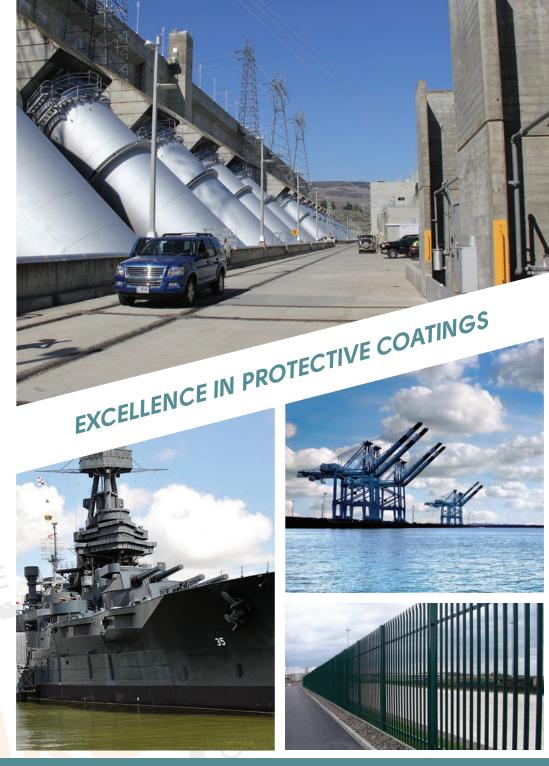

## **PROTECTIVE COATINGS**

MRC Group's vast range of Abrasion Resistant and Rust Inhibitor Protective Coatings provide cutting edge solutions to refurbishing rusty items such as industrial plant, pipework, fencing, tanks, silos, bridges, overhead gantries, cranes, shipping containers, trains and associated wagons, to name a few of the applications.

MRC's Protective Coatings are backed with a 10 year warranty even on rusty steel in the most aggressive industrial conditions or marine environments.

Using MRC's Protective Coating provides long-term asset protection, ensures minimal disruption, as all of our coatings can be applied on-site with a factory finish.

EXAMPLES: Instead of replacing your rusty wire steel mesh or steel palisade fencing, we can apply our Rust Inhibitor Coating, minimising the over spray by applying it on-site electrostatically, reducing your overall costs backed with a 10 year warranty even in marine conditions.

MRC's Abrasion Resistant Coatings can be applied to extend the life of transportation systems used in the Mining or Transportation Sectors, where corrosive and abrasive materials such as coal are repetitively moved causing a significant amount of 'wear and tare.'