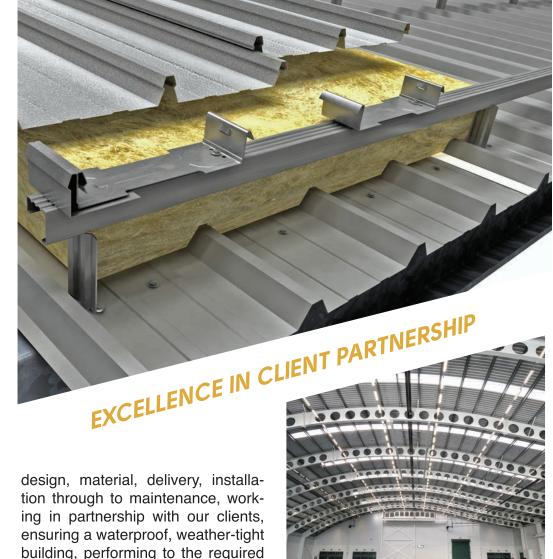

## METAL ROOFING & CLADDING SOLUTIONS

- Strip & Re-Sheeting existing Commercial & Industrial roofs keeping the building operational during the works.
- Over-Roofing Asbestos Roofs without the need to dispose of the existing roof.
- Over Sheeting existing Metal Roofs and Cladding converting and upgrading to energy efficient buildings.
- New Build Energy Efficient Metal Built Up Roofing and Cladding Solutions for Acoustic, Thermal & High Security Systems.

MRC Group's excellence in Metal Roofing and Cladding Solutions is backed by the, up to 20 year, 'Guardian' Warranty, Including design, installation and maintenance

- Specialist Acoustic Metal Roofing & Cladding Systems that absorb sound, reduces rain drumming or keeps sound within / out of the building.
- Thermal Metal Roofing Systems that can provide R-Values of up to 10 (m<sup>2</sup>.K/W).
- Industry leading High Security Roof, Wall & Floor systems designed to reduce the speed that a person can break-in through the Building Envelope.
- Flat to Pitch lightweight steel roof conversions providing a long term metal solution to failed flat roofs.

## METAL ROOFING & CLADDING PRODUCTS

- All Pierced Fix Sheeting.
- Concealed Secret Fix Roofing & Cladding Systems.
- Zip Up Standing Seam Metal Roofing Systems.
- Composite Insulated Roofing & Cladding Panels.