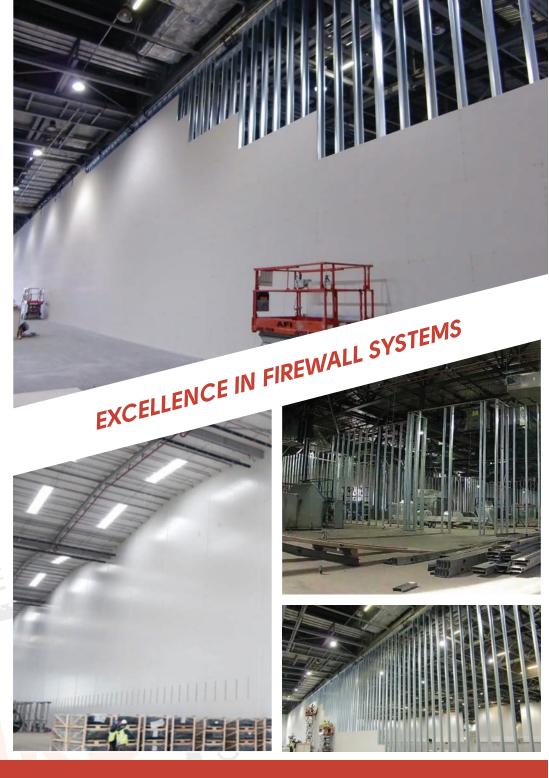

#### FIREWALL SYSTEMS

MRC Group's lightweight Firewall, Ceiling and Partitioning Systems deliver an optimised solution for a wide range of applications, offering the performance and versatility demanded by today's passive fire protection industry.

## **FIREWALL SYSTEMS**

MRC Group's lightweight Firewall & Ceiling Systems deliver an optimised ideal solution for a wide range of applications, offering the performance and versatility demanded by today's passive fire protection industry.

MRC's Firewall range includes Drywall, Metal built up and Composite Systems, including associated stud support systems backed with industry leading fire resistance up to 4 hours and satisfies the requirements for compartmentation of the building interior, isolating high risk areas from others and helping, as part of a well-considered fire

safety engineered design, to ensure safe means of escape in the event of a fire.

Our Firewall solutions can be utilized both for external and internal solutions with spans of over 6 metres with single lengths up to 12 metres with an array of non-combustible cores to suit the design brief.