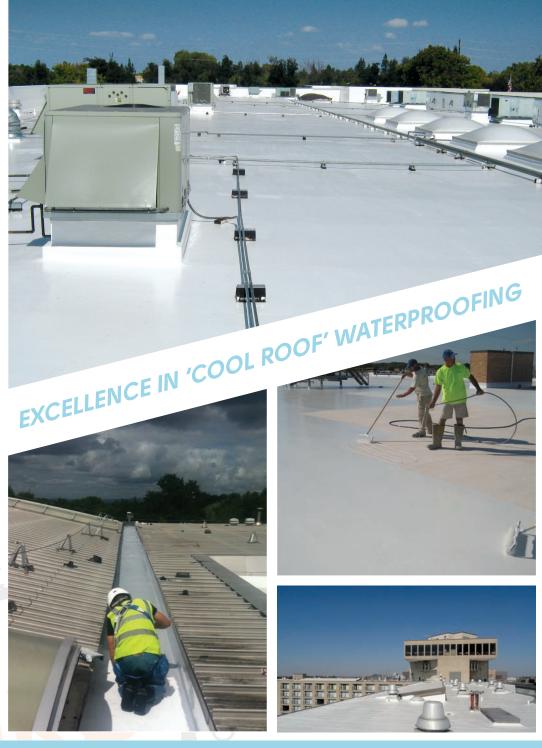

#### **'COOL ROOF' WATERPROOFING**

MRC Group specializes in internationally recognised, environmentally friendly 'Cool Roof' Waterproofing coatings for all types of existing roofs and gutters in the commercial, industrial, retail and mining sectors in Southern Africa.

MRC Group's excellence in Green & Renewable Solutions is backed by the, up to 20 year, 'Guardian' Warranty, Including design, installation and maintenance.

MRC Group specialises in internationally recognised, environmentally friendly 'Cool Roof' Water-proofing coatings for all types of existing roofs and gutters in the commercial, industrial, retail and mining sectors in Southern Africa.

MRC's 'Cool Roof' Technology coatings reflect or dissipate the sun's rays on your roofs and gutters, therefore reducing the surface temperature of the roofing material that can be as hot as 80 degrees Celsius. Any heat on a roofing or cladding material will cause thermal expansion which if not designed correctly will cause long term waterproofing problems.

Whilst our 'Cool Roof' waterproofing coatings reduce the surface temperature of the roofing and cladding material and therefore minimises the thermal expansion, it will dramatically reduce the air temperature within the building and therefore reduce cooling and heating costs.

All our 'Cool Roof' Waterproofing systems are backed with an unrivalled warranty of up to 20 years, even under permanent ponding conditions.

Virtually any kind of flat or low pitched roof can be waterproofed with our vast range of coatings.