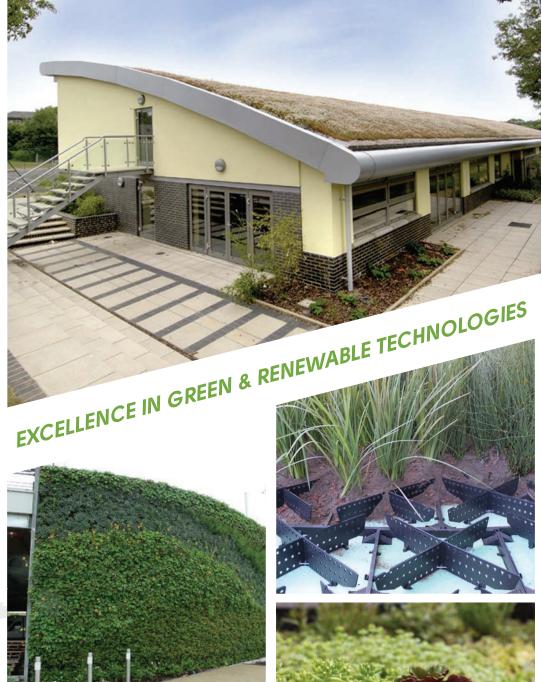

#### Renewable Green Technologies.

From Green Roofs, Living Walls, Photovoltaic Systems, Rainwater Harvesting Systems and Wind Turbines all integrated into the design and installation of the Building Envelope Solution.

#### **GREEN & RENEWABLE TECHNOLOGIES**

MRC Group's commitment to social, economic and environmental concerns is highlighted in our turnkey design, installation and maintenance of all the latest proven and most complete suite of Green Roof technologies with an international track record. These technologies are seamlessly integrated into our Metal Roofing and Flat Roofing Waterproofing Systems.

## **GREEN & RENEWABLE TECHNOLOGIES**

MRC Group's commitment to social, economic and environmental concerns is highlighted in our turnkey design, installation and maintenance of all the latest proven and most complete suite of Green Roof technologies available from around the world, integrated into all our Metal Roofing and Flat Roofing Waterproofing Systems.

#### **GREEN ROOFS**

MRC's Green Roofing systems can be installed onto both our metal pitched roofs and the flat roofing systems. Extensive and intensive systems are available with a wide range of local indigenous vegetation to suit the location of the site.

#### LIVING WALLS

MRC's Living Wall systems has been engineered to receive water and nutrients from the vertical support system providing a self sufficient vertical garden that allows the plants to grow to their full potential. Our systems can be used for external and internal applications.