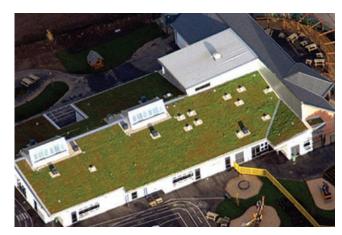

#### **GREEN & RENEWABLE TECHNOLOGIES**

MRC Group's commitment to social, economic and environmental concerns is highlighted in our turnkey design, installation and maintenance of all the latest proven and most complete suite of Green Roof technologies with an international track record. These technologies are seamlessly integrated into our Metal Roofing and Flat Roofing Waterproofing Systems.

## **GREEN & RENEWABLE TECHNOLOGIES**

MRC Group's commitment to social, economic and environmental concerns is highlighted in our turnkey design, installation and maintenance of all the latest proven and most complete suite of Green Roof technologies available from around the world, integrated into all our Metal Roofing and Flat Roofing Waterproofing Systems.

#### **GREEN ROOFS**

MRC's Green Roofing systems can be installed onto both our metal pitched roofs and the flat roofing systems. Extensive and intensive systems are available with a wide range of local indigenous vegetation to suit the location of the site.