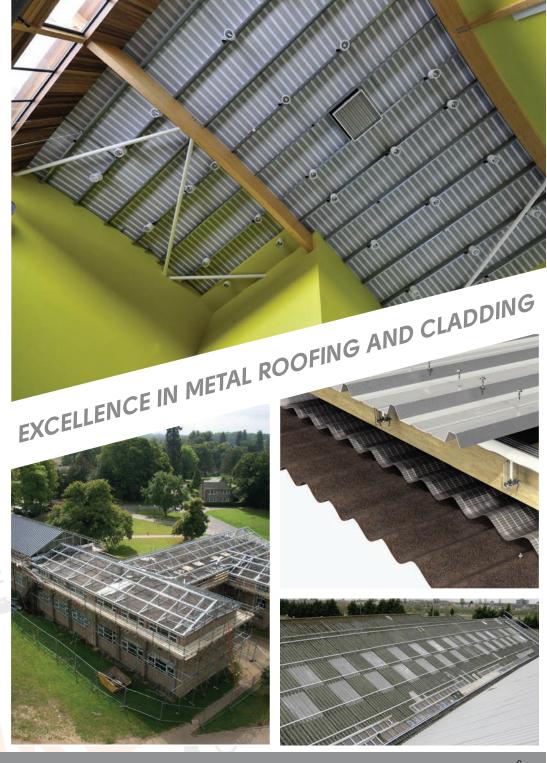

## METAL ROOFING & CLADDING SOLUTIONS

- Strip & Re-Sheeting existing Commercial & Industrial roofs keeping the building operational during the works.
- Over-Roofing Asbestos Roofs without the need to dispose of the existing roof.
- Over Sheeting existing Metal Roofs and Cladding converting and upgrading to energy efficient buildings.
- New Build Energy Efficient Metal Built Up Roofing and Cladding Solutions for Acoustic, Thermal & High Security Systems.

MRC Group's excellence in Metal Roofing and Cladding Solutions is backed by the, up to 20 year, 'Guardian' Warranty, Including design, installation and maintenance

- Specialist Acoustic Metal Roofing & Cladding Systems that absorb sound, reduces rain drumming or keeps sound within / out of the building.
- Thermal Metal Roofing Systems that can provide R-Values of up to 10 (m<sup>2</sup>.K/W).
- Industry leading High Security Roof, Wall & Floor systems designed to reduce the speed that a person can break-in through the Building Envelope.
- Flat to Pitch lightweight steel roof conversions providing a long term metal solution to failed flat roofs.

## METAL ROOFING & CLADDING PRODUCTS

- All Pierced Fix Sheeting.
- Concealed Secret Fix Roofing & Cladding Systems.
- Zip Up Standing Seam Metal Roofing Systems.
- Composite Insulated Roofing & Cladding Panels.