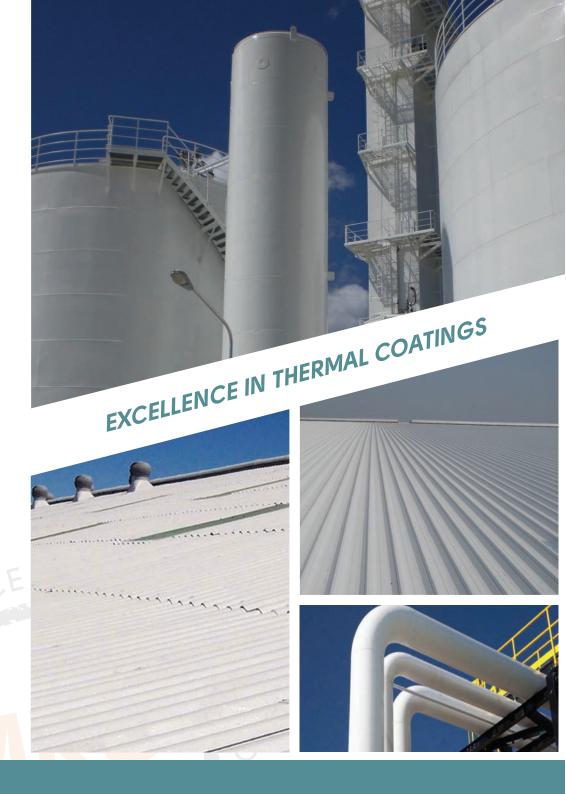

#### **THERMAL & PROTECTIVE COATINGS**

MRC Group's Thermal Coatings enable us to provide extensive solutions to areas that may fall outside of the normal Building Envelope, such as, pipework, silos, storage tanks and transportation vehicles to name but a few. The Thermal Coatings protect and vastly improve efficiency on the applied surface, whether it's to inhibit rust or temperature control.

## THERMAL COATINGS

MRC Group's range of Thermal Coatings enable us to provide extensive solutions to areas outside the normal Building Envelope. These areas and items can be identified where materials, liquids and gases within vessels and pipes need to be kept hot or cold can have our thermal coating applied to the transporting method such as pipework, silos, tanks and transportation wagons, thereby dramatically enhancing the ability to insulate.

MRC's specialist Thermal Coatings are unique and internationally recognised – saving you money, time and carbon emissions in keeping materials, liquids and

gases either cool or hot.

MRC's Thermal Coatings dissipate any hot or cold temperatures that affects the material of the vessel or pipe, creating a thermal insulating barrier, thereby ensuring the material, liquid or gas within the vessel stays hotter or cooler for longer. The Thermal Coating can be applied with either a brush, roller or sprayer depending on the requirements of the project.