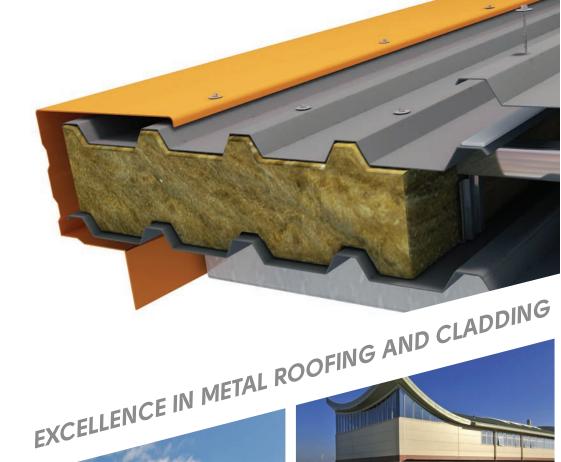

## METAL ROOFING & CLADDING SOLUTIONS

- Strip & Re-Sheeting existing Commercial & Industrial roofs keeping the building operational during the works.
- Over-Roofing Asbestos Roofs without the need to dispose of the existing roof.
- Over Sheeting existing Metal Roofs and Cladding converting and upgrading to energy efficient buildings.
- New Build Energy Efficient Metal Built Up Roofing and Cladding Solutions for Acoustic, Thermal & High Security Systems.

MRC Group's excellence in Metal Roofing and Cladding Solutions is backed by the, up to 20 year, 'Guardian' Warranty, Including design, installation and maintenance

- Specialist Acoustic Metal Roofing & Cladding Systems that absorb sound, reduces rain drumming or keeps sound within / out of the building.
- Thermal Metal Roofing Systems that can provide R-Values of up to 10 (m<sup>2</sup>.K/W).
- Industry leading High Security Roof, Wall & Floor systems designed to reduce the speed that a person can break-in through the Building Envelope.
- Flat to Pitch lightweight steel roof conversions providing a long term metal solution to failed flat roofs.

## METAL ROOFING & CLADDING PRODUCTS

- All Pierced Fix Sheeting.
- Concealed Secret Fix Roofing & Cladding Systems.
- Zip Up Standing Seam Metal Roofing Systems.
- Composite Insulated Roofing & Cladding Panels.