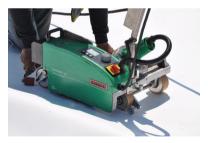

## SINGLE-PLY ROOF MEMBRANES

- Used throughout the world on flat concrete or steel roofs.
- · Screw fixed or fully adhered installations.
- Hot air welded laps ensures the whole system has no exposed fixings.
- Range of R-Values can be achieved.
- Array of colours depending on quantity.
- Choice of thicknesses either 1.2 or 1.5mm thick.
- Ideal for new build or refurbishment.
- Large areas can be installed guickly.
- Penetrations, up-stands and joints hot air welded to the single-ply membrane roof.
- System warranty up to 20 years.