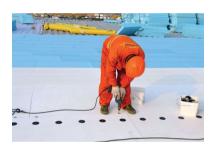

## SINGLE-PLY ROOF MEMBRANES

- Used throughout the world on flat concrete or steel roofs.
- · Screw fixed or fully adhered installations.
- Hot air welded laps ensures the whole system has no exposed fixings.
- Range of R-Values can be achieved.
- Array of colours depending on quantity.
- Choice of thicknesses either 1.2 or 1.5mm thick.
- Ideal for new build or refurbishment.
- Large areas can be installed guickly.
- Penetrations, up-stands and joints hot air welded to the single-ply membrane roof.
- System warranty up to 20 years.