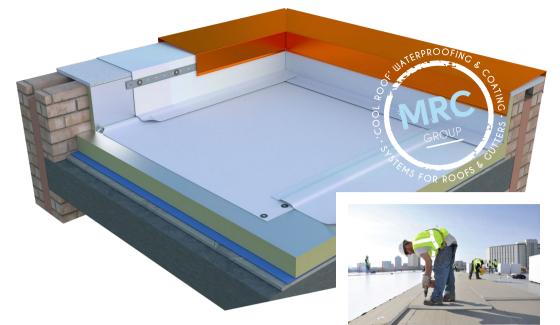

## SINGLE-PLY ROOF MEMBRANES

- Used throughout the world on flat concrete or steel roofs.
- · Screw fixed or fully adhered installations.
- Hot air welded laps ensures the whole system has no exposed fixings.
- Range of R-Values can be achieved.
- Array of colours depending on quantity.
- Choice of thicknesses either 1.2 or 1.5mm thick.
- Ideal for new build or refurbishment.
- Large areas can be installed guickly.
- Penetrations, up-stands and joints hot air welded to the single-ply membrane roof.
- System warranty up to 20 years.